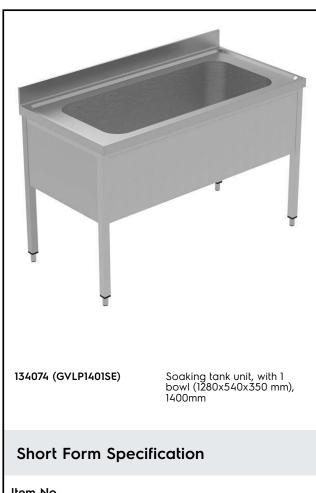

## Electrolux PROFESSIONAL

PLUS - Static Preparation 1400 mm Soaking Sink with 1 Bowl

#### Item No.

Enhanced stability and solid construction thanks to the welded frame and legs. The 50mm high worktop in 304 AISI stainless steel, with Scotch Brite finishing 10/10 mm in thickness, has antidrip edges, welded corners and overflow rim along the top. Welded and polish sink bowl in 304 AISI stainless steel supplied with overflow pipe and 2" drain hole. Upstand h=100mm with 10mm radius corner covered on the back with AISI 304 stainless steel spot welded profile. Square section legs and height adjustable feet (-20/+30 mm) in 304 AISI stainless steel.

#### Construction

- Welded frame and legs.
- Worktop with 50mm high profile, is in stainless steel Scotch Brite finishing, 10/10 in thickness with anti-drip edges and welded corners and overflow rim along the top.
- Constructed entirely in 304 AISI stainless steel.
- Sink bowl is sound-deadened, in polish stainless steel overflow pipe and 2" drain hole.
- Drainers are sound-deadened with stainless steel reinforcement bars.
- Upstand back completely covered with Stainless Steel welded profile.
- Square section legs (40x40mm, 10/10 in thickness) and height-adjustable feet (-20/+30mm).
- Accessories:-set of castors as alternative to the feet, can be fitted as optional.

## Key Information:

| External dimensions, Width:  |               |
|------------------------------|---------------|
| 134074 (GVLP1401SE)          | 1400 mm       |
| External dimensions, Depth:  | 700 mm        |
| External dimensions, Height: | 1000 mm       |
| Upstand Dimensions, Height:  | 100 mm        |
| Upstand Dimensions, Depth:   | 13 mm         |
| Upstand Dimensions, Radius:  | R=10          |
| Bowls number                 | 1             |
| Bowl dimensions              | 1100x500xH350 |
| Worktop thickness:           | 50 mm         |
| Net weight:                  | 34 kg         |
|                              |               |