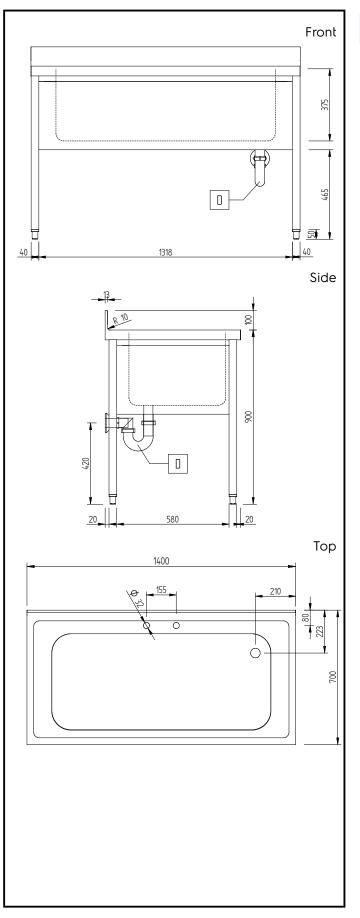

## Key Information:

| External dimensions, Width:  |               |
|------------------------------|---------------|
| 134074 (GVLP1401SE)          | 1400 mm       |
| External dimensions, Depth:  | 700 mm        |
| External dimensions, Height: | 1000 mm       |
| Upstand Dimensions, Height:  | 100 mm        |
| Upstand Dimensions, Depth:   | 13 mm         |
| Upstand Dimensions, Radius:  | R=10          |
| Bowls number                 | 1             |
| Bowl dimensions              | 1100x500xH350 |
| Worktop thickness:           | 50 mm         |
| Net weight:                  | 34 kg         |
|                              |               |